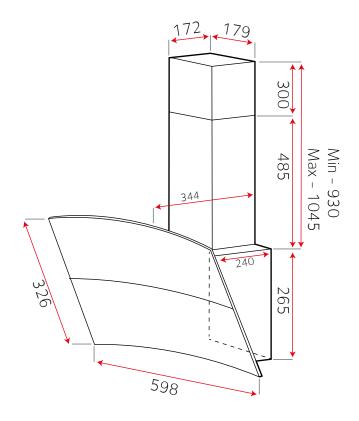

**Charcoal Filters** 

x2 Round 8 1 filter each side of the motor\*

**Fuse Type** 

3 amp

**Duct Size (Round)** 

125mm Minimum (Up To 3.5m Maximum)

Metal Grease Filters

222x250 All Models x2 \*You must measure your mesh grill size. Older models will have different sizes to current models\*