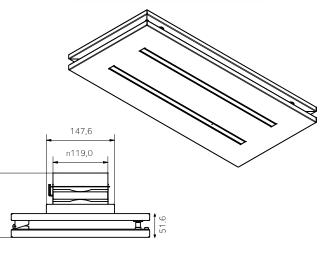

CUT OUT 500MM X 150MM DUCTING 125MM OR CAN BE USED ON 100MM



## **Charcoal Filters**

Char-Filter-650

## **Fuse Type**

3 amp

EEI Rating

Warranty

В

### Duct Size (3.5m Max Length) Remote Control

100mm Minimum Round or Yes Rectangular Equivalent.

## **Metal Grease Filters**

LA-650-CE x1

CE x1 495x145

\*You must measure your mesh grill size. Older models will have different sizes to current models\*

139,6

2 Years Parts & Labour (Subject to Registration)

# Motor

Lighting

2x 10w LED Light Strips 4000°Kelvin

350m³/hr

## Switch Type

N/A

| Extraction Rate   | Speed 1 | Speed 5  | Speed 9  | Speed 10 |
|-------------------|---------|----------|----------|----------|
| (Unrestricted)    | 50m³/hr | 185m³/hr | 270m³/hr | 298m³/hr |
| Noise Levels DB/A | 42 DB   | 62 DB    | 77