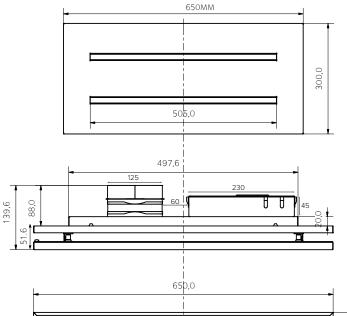

CUT OUT 500MM X 150MM DUCTING 125MM OR CAN BE USED ON 100MM

## **Metal Grease Filters**

LA-650-CE x1

CE x1 495x145

\*You must measure your mesh grill size. Older models will have different sizes to current models\*

139,6

2 Years Parts & Labour (Subject to Registration)