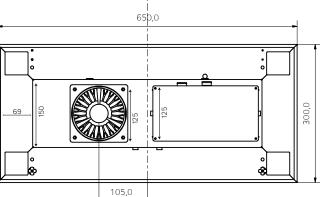

CUT OUT 500MM X 150MM DUCTING 125MM OR CAN BE USED ON 100MM

# Motor

Lighting

2x 10w LED Light Strips 4000°Kelvin

350m³/hr