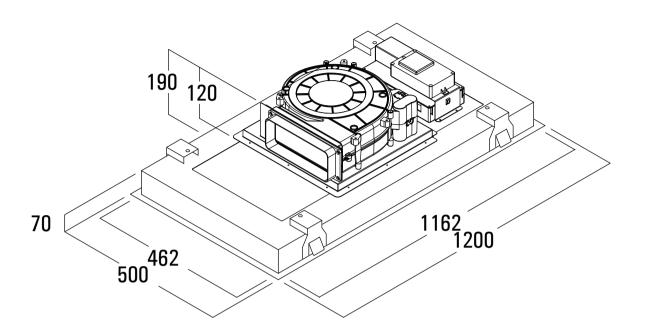

## **Box Dimensions (CM) & Weight**

LA-120-TOLVI-BR 136x63x36 Net Weight 22.5Kg Gross Weight 29.5Kg