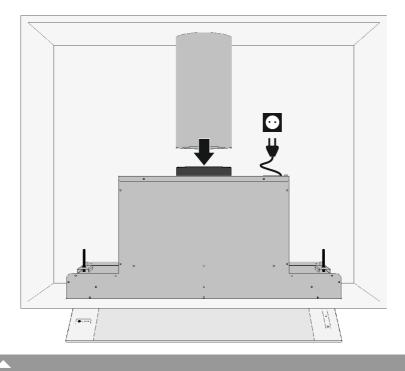

# Installation and use instruction



## LA-CAN-TORNIA





WARNING! The hood is equipped with standard fixing material. The person who is mounting the hood should make sure that the fixing elements are right and suitable for the walls and ceilings he finds. The manufacturer declines any responsibility for damages caused by incorrect mounting.



M1 📥



















M9 📥

### FUNCTION AND USE

|   | +<br>∘<br>∘<br>∘<br>-,,,-                                                                                             | - <b>Ċ</b> - | Switch the lights on and off.<br>Hold the button down to change<br>the brightness.                                                                                                                                                                                                                        |
|---|-----------------------------------------------------------------------------------------------------------------------|--------------|---------------------------------------------------------------------------------------------------------------------------------------------------------------------------------------------