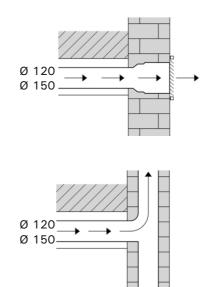

# Installation and use instruction



## LA-CAN-TORNIA





WARNING! The hood is equipped with standard fixing material. The person who is mounting the hood should make sure that the fixing elements are right and suitable for the walls and ceilings he finds. The manufacturer declines any responsibility for damages caused by incorrect mounting.



M1 📥



















M9 📥

### FUNCTION AND USE

|   | +<br>∘<br>∘<br>∘<br>-,,,-                                                                                             | - <b>Ċ</b> - | Switch the lights on and off.<br>Hold the button down to change<br>the brightness.                                                                                                                                                                                                                        |
|---|-----------------------------------------------------------------------------------------------------------------------|--------------|-------------------------------------------------------------------------------------------------------------------------------------------------------------------------------