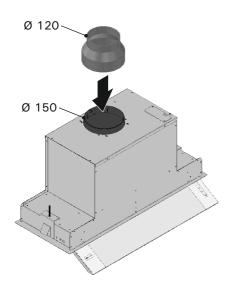

# Installation and use instruction



## LA-CAN-TORNIA





WARNING! The hood is equipped with standard fixing material. The person who is mounting the hood should make sure that the fixing elements are right and suitable for the walls and ceilings he finds. The manufacturer declines any responsibility for damages caused by incorrect mounting.



M1 📥



















M9 📥

### FUNCTION AND USE

|   | +<br>∘<br>∘<br>∘<br>-,,,-                                                                                             | - <b>Ċ</b> - | Switch the lights on and off.<br>Hold the button down to change<br>the brightness.                                                                                                                                                                                                                        |
|---|-----------------------------------------------------------------------------------------------------------------------|--------------|-----------------------------------------------------------------------------------------------------------------------------------------------------------------------------