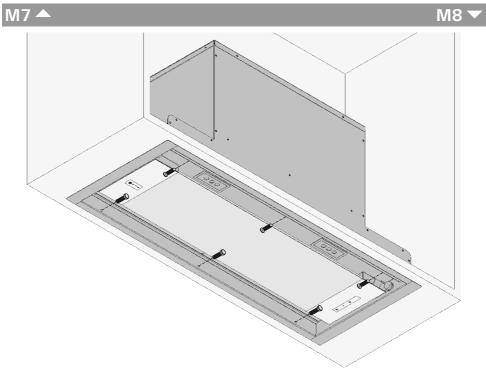

# Installation and use instruction



## LA-CAN-TORNIA





WARNING! The hood is equipped with standard fixing material. The person who is mounting the hood should make sure that the fixing elements are right and suitable for the walls and ceilings he finds. The manufacturer declines any responsibility for damages caused by incorrect mounting.



M1 📥



















M9 📥

### FUNCTION AND USE

|   | +<br>∘<br>∘<br>∘<br>-,,,-                                                                                             | - <b>Ċ</b> - | Switch the lights on and off.<br>Hold the button down to change<br>the brightness.                                                                                                                                                                                                                        |
|---|-----------------------------------------------------------------------------------------------------------------------|--------------|-------------------------------------------------------------------------------------------------------------------------------------------------------------------------------------------