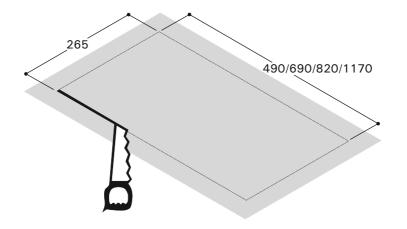

## LA-CAN-TORNIA

WARNING! The hood is equipped with standard fixing material. The person who is mounting the hood should make sure that the fixing elements are right and suitable for the walls and ceilings he finds. The manufacturer declines any responsibility for damages caused by incorrect mounting.