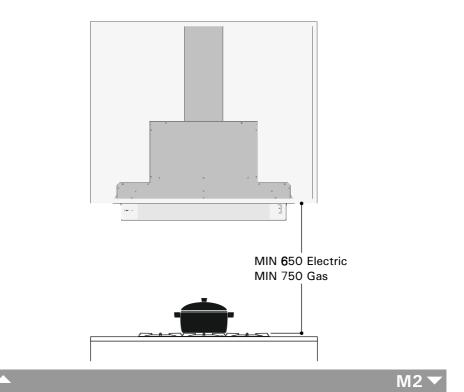

# Installation and use instruction



## LA-CAN-TORNIA





WARNING! The hood is equipped with standard fixing material. The person who is mounting the hood should make sure that the fixing elements are right and suitable for the walls and ceilings he finds. The manufacturer declines any responsibility for damages caused by incorrect mounting.



M1 📥



















M9 📥

### FUNCTION AND USE

|   | +<br>∘<br>∘<br>∘<br>-,,,-                                                                                             | - <b>Ċ</b> - | Switch the lights on and off.<br>Hold the button down to change<br>the brightness.                                                                                                                                                                                                                        |
|---|-----------------------------------------------------------------------------------------------------------------------|--------------|---------------------------------------------------------------------------------------------------------------------------------------------------------------------