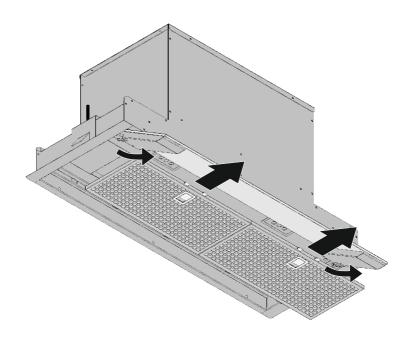

# Installation and use instruction



## LA-CAN-TORNIA





WARNING! The hood is equipped with standard fixing material. The person who is mounting the hood should make sure that the fixing elements are right and suitable for the walls and ceilings he finds. The manufacturer declines any responsibility for damages caused by incorrect mounting.



M1 📥



















M9 📥

### FUNCTION AND USE

|   | +<br>∘<br>∘<br>∘<br>-,,,-                                                                                             | - <b>Ċ</b> - | Switch the lights on and off.<br>Hold the button down to change<br>the brightness.                                                                                                                                                                                                                        |
|---|-----------------------------------------------------------------------------------------------------------------------|--------------|-------------------------------------------------------------------------------------------------------------------------------------------------------------------------------------