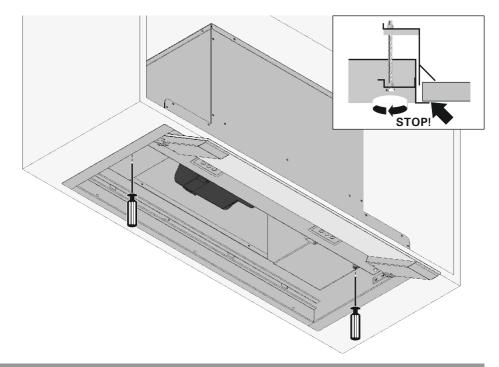

# Installation and use instruction



## LA-CAN-TORNIA





WARNING! The hood is equipped with standard fixing material. The person who is mounting the hood should make sure that the fixing elements are right and suitable for the walls and ceilings he finds. The manufacturer declines any responsibility for damages caused by incorrect mounting.



M1 📥



















M9 📥

### FUNCTION AND USE

|   | +<br>∘<br>∘<br>∘<br>-,,,-                                                                                             | - <b>Ċ</b> - | Switch the lights on and off.<br>Hold the button down to change<br>the brightness.                                                                                                                                                                                                                        |
|---|-----------------------------------------------------------------------------------------------------------------------|--------------|-----------------------------------------------------------------------------------------------------------------------------------------------------------------------------------------