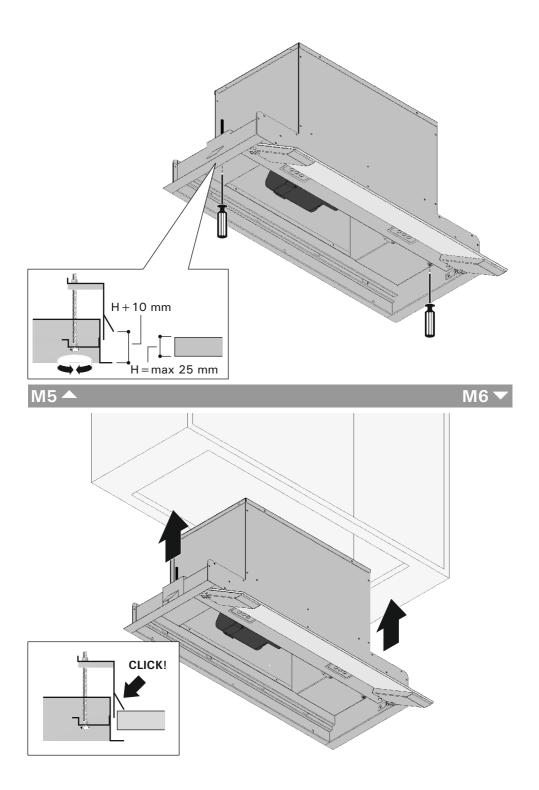

# Installation and use instruction



## LA-CAN-TORNIA





WARNING! The hood is equipped with standard fixing material. The person who is mounting the hood should make sure that the fixing elements are right and suitable for the walls and ceilings he finds. The manufacturer declines any responsibility for damages caused by incorrect mounting.



M1 📥



















M9 📥

### FUNCTION AND USE

|   | +<br>∘<br>∘<br>∘<br>-,,,-                                                                                             | - <b>Ċ</b> - | Switch the lights on and off.<br>Hold the button down to change<br>the brightness.                                                                                                                                                                                                                        |
|---|-----------------------------------------------------------------------------------------------------------------------|--------------|---------------------------------------------------------------------------------------------------------------------------------------------------------------------------------------